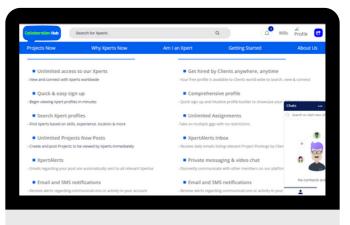

#### PROJECT FEATURE VIEW

The website offers two types of accounts: **Client** and **Xpert**.

Client account: This account allows users to create various projects based on their specific requirements and needs. They can post these projects and reach a wide range of potential xperts. They can also search and find suitable xperts for their projects. They can even create projects for a specific xpert if they want. The website also enables communication through chat, so that clients can discuss project details with xperts.

**Xpert account**: This account gives users the opportunity to explore different projects posted by clients. They can save the projects they are interested in for later. They can also apply for the projects they want, showcasing their skills and experience. Moreover, they can communicate directly with clients, ensuring collaboration and clarity throughout the project. To increase their visibility, they can easily share their profiles on social media platforms