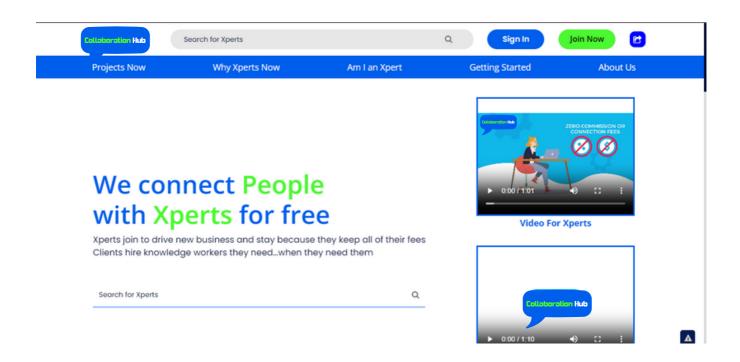

irements and needs. They can post these projects and reach a wide range of potential xperts. They can also search and find suitable xperts for their projects. They can even create projects for a specific xpert if they want. The website also enables communication through chat, so that clients can discuss project details with xperts.

**Xpert account**: This account gives users the opportunity to explore different projects posted by clients. They can save the projects they are interested in for later. They can also apply for the projects they want, showcasing their skills and experience. Moreover, they can communicate directly with clients, ensuring collaboration and clarity throughout the project. To increase their visibility, they can easily share their profiles on social media platforms



### **PROJECT SCREENSHOTS**















# THAKYOU

#### Connect with us

- S https://bit.ly/utkallabs-skype
- contact@utkallabs.com
- www.utkallabs.com

Follow us in f X