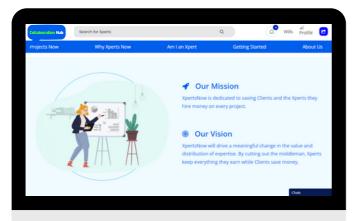

#### PROJECT OVERVIEW

The project aims to establish a dynamic platform facilitating a symbiotic relationship between clients and xperts looking for project opportunities. Through a user-friendly interface, clients can post projects and find xperts seamlessly. Clients outline project details, and experts apply for suitable projects, fostering collaboration. The platform features project posting, expert discovery, and efficient communication channels ensures efficient collaboration, connecting clients with the right experts and empowering experts to explore and engage in projects aligned with their expertise.

#### PROJECT FEATURE VIEW

The website offers two types of accounts: **Client** and **Xpert**.

Client account: This account allows users to create various projects based on their specific requirements and needs. They can post these projects and reach a wide range of potential xperts. They can also search and find suitable xperts for their projects. They can even create projects for a specific xpert if they want. The website also enables communication through chat, so that clients can discuss project details with xperts.

**Xpert account**: This account gives users the opportunity to explore different projects posted by clients. They can save the projects they are interested in for later. They can also apply for the projects they want, showcasing their skills and experience. Moreover, they can communicate directly with clients, ensuring collaboration and clarity throughout the project. To increase their visibility, they can easily share their profiles on social media platforms