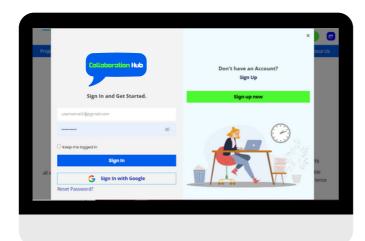

st these projects and reach a wide range of potential xperts. They can also search and find suitable xperts for their projects. They can even create projects for a specific xpert if they want. The website also enables communication through chat, so that clients can discuss project details with xperts.

**Xpert account**: This account gives users the opportunity to explore different projects posted by clients. They can save the projects they are interested in for later. They can also apply for the projects they want, showcasing their skills and experience. Moreover, they can communicate directly with clients, ensuring collaboration and clarity throughout the project. To increase their visibility, they can easily share their profiles on social media platforms



### **PROJECT SCREENSHOTS**















# THAKYOU

#### Connect with us

- S https://bit.ly/utkallabs-skype
- contact@utkallabs.com
- www.utkallabs.com

Follow us in f X