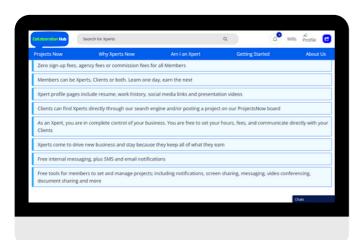

#### PROJECT FEATURE VIEW

The website offers two types of accounts: **Client** and **Xpert**.

Client account: This account allows users to create various projects based on their specific requirements and needs. They can post these projects and reach a wide range of potential xperts. They can also search and find suitable xperts for their projects. They can even create projects for a specific xpert if they want. The website also enables communication through chat, so that clients can discuss project details with xperts.

**Xpert account**: This account gives users the opportunity to explore different projects posted by clients. They can save the projects they are interested in for later. They can also apply for the projects they want, showcasing their skills and experience. Moreover, they can communicate directly with clients, ensuring collaboration and clarity throughout the project. To increase their visibility, they can easily share their profiles on social media platforms