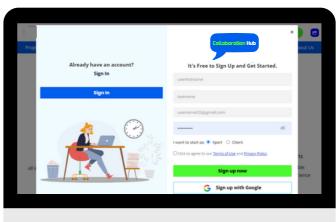

these projects and reach a wide range of potential xperts. They can also search and find suitable xperts for their projects. They can even create projects for a specific xpert if they want. The website also enables communication through chat, so that clients can discuss project details with xperts.

**Xpert account**: This account gives users the opportunity to explore different projects posted by clients. They can save the projects they are interested in for later. They can also apply for the projects they want, showcasing their skills and experience. Moreover, they can communicate directly with clients, ensuring collaboration and clarity throughout the project. To increase their visibility, they can easily share their profiles on social media platforms



### **PROJECT SCREENSHOTS**















# THAKYOU

#### Connect with us

- S https://bit.ly/utkallabs-skype
- contact@utkallabs.com
- www.utkallabs.com

Follow us in f X