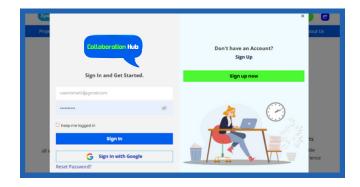

### **Project Feature View**

The website offers two types of accounts: Client and Xpert.

Client account: This account allows users to create various projects based on their specific requirements and needs. They can post these projects and reach a wide range of potential xperts. They can also search and find suitable xperts for their projects. They can even create projects for a specific xpert if they want. The website also enables communication through chat, so that clients can discuss project details with xperts.

**Xpert account:** This account gives users the opportunity to explore different projects posted by clients. They can save the projects they are interested in for later. They can also apply for the projects they want, showcasing their skills and experience. Moreover, they can communicate directly with clients, ensuring collaboration and clarity throughout the project. To increase their visibility, they can easily share their profiles on social media platforms

## **PROJECT SCREENSHOTS**