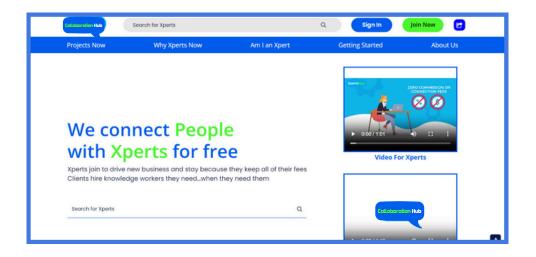

# CASE STUDY ON COLLABORATION HUB

#### **Overview**

The project aims to establish a dynamic platform facilitating a symbiotic relationship between clients and xperts looking for project opportunities. Through a user-friendly interface, clients can post projects and find xperts seamlessly. Clients outline project details, and experts apply for suitable projects, fostering collaboration. The platform features project posting, expert discovery, and efficient communication channels ensures efficient collaboration, connecting clients with the right experts and empowering xperts to explore and engage in projects aligned with their expertise.

## **PROJECT SCREENSHOTS**