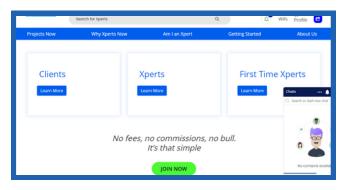

### **Project Feature View**

The website offers two types of accounts: Client and Xpert.

Client account: This account allows users to create various projects based on their specific requirements and needs. They can post these projects and reach a wide range of potential xperts. They can also search and find suitable xperts for their projects. They can even create projects for a specific xpert if they want. The website also enables communication through chat, so that clients can discuss project details with xperts.

**Xpert account:** This account gives users the opportunity to explore different projects posted by clients. They can save the projects they are interested in for later. They can also apply for the projects they want, showcasing their skills and experience. Moreover, they can communicate directly with clients, ensuring collaboration and clarity throughout the project. To increase their visibility, they can easily share their profiles on social media platforms

## **PROJECT SCREENSHOTS**