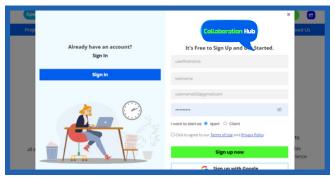

### **Project Feature View**

The website offers two types of accounts: Client and Xpert.

Client account: This account allows users to create various projects based on their specific requirements and needs. They can post these projects and reach a wide range of potential xperts. They can also search and find suitable xperts for their projects. They can even create projects for a specific xpert if they want. The website also enables communication through chat, so that clients can discuss project details with xperts.

**Xpert account:** This account gives users the opportunity to explore different projects posted by clients. They can save the projects they are interested in for later. They can also apply for the projects they want, showcasing their skills and experience. Moreover, they can communicate directly with clients, ensuring collaboration and clarity throughout the project. To increase their visibility, they can easily share their profiles on social media platforms

## **PROJECT SCREENSHOTS**