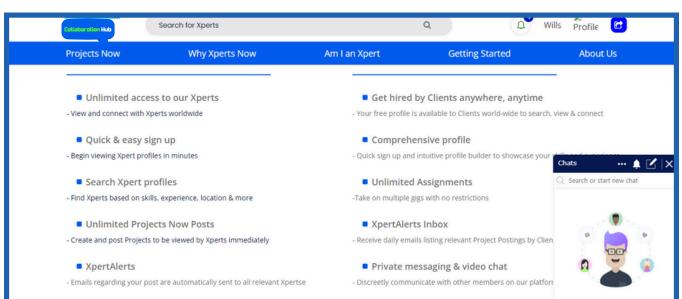

### **Project Feature View**

The website offers two types of accounts: Client and Xpert.

Client account: This account allows users to create various projects based on their specific requirements and needs. They can post these projects and reach a wide range of potential xperts. They can also search and find suitable xperts for their projects. They can even create projects for a specific xpert if they want. The website also enables communication through chat, so that clients can discuss project details with xperts.

**Xpert account:** This account gives users the opportunity to explore different projects posted by clients. They can save the projects they are interested in for later. They can also apply for the projects they want, showcasing their skills and experience. Moreover, they can communicate directly with clients, ensuring collaboration and clarity throughout the project. To increase their visibility, they can easily share their profiles on social media platforms