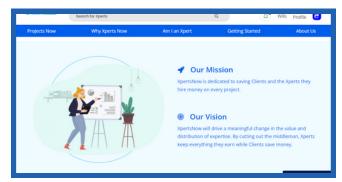

#### **Overview**

The project aims to establish a dynamic platform facilitating a symbiotic relationship between clients and xperts looking for project opportunities. Through a user-friendly interface, clients can post projects and find xperts seamlessly. Clients outline project details, and experts apply for suitable projects, fostering collaboration. The platform features project posting, expert discovery, and efficient communication channels ensures efficient collaboration, connecting clients with the right experts and empowering xperts to explore and engage in projects aligned with their expertise.

## **PROJECT SCREENSHOTS**