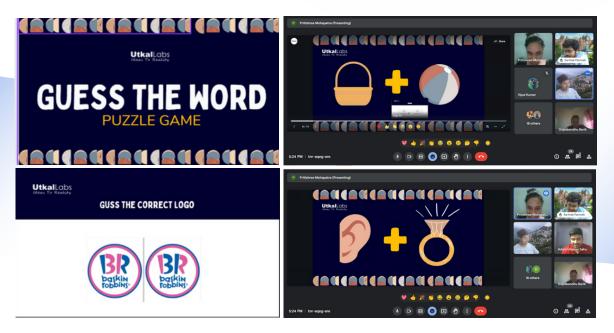

### WHAT KEPT US ENGAGED

Employees who feel connected to their organization work harder, stay longer, and motivate others to do the same.

Employee engagement affects just about every important aspect of your organization, including profitability, revenue, customer experience, employee turnover, and more.

We have decided to kickstart such employee engagement programs which we felt is quintessential in an employee-centric organization like ours, because this would improve communication, participation, inclusion, and healthy competition, and above all, will keep us tied together as one entity.

Here is a glimpse of the activity we took up. You can check out our LinkedIn and Twitter handles to participate and know more.