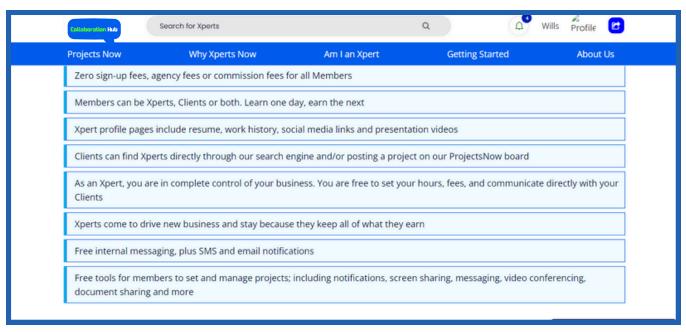

### **Project Feature View**

The website offers two types of accounts: Client and Xpert.

Client account: This account allows users to create various projects based on their specific requirements and needs. They can post these projects and reach a wide range of potential xperts. They can also search and find suitable xperts for their projects. They can even create projects for a specific xpert if they want. The website also enables communication through chat, so that clients can discuss project details with xperts.

**Xpert account:** This account gives users the opportunity to explore different projects posted by clients. They can save the projects they are interested in for later. They can also apply for the projects they want, showcasing their skills and experience. Moreover, they can communicate directly with clients, ensuring collaboration and clarity throughout the project. To increase their visibility, they can easily share their profiles on social media platforms